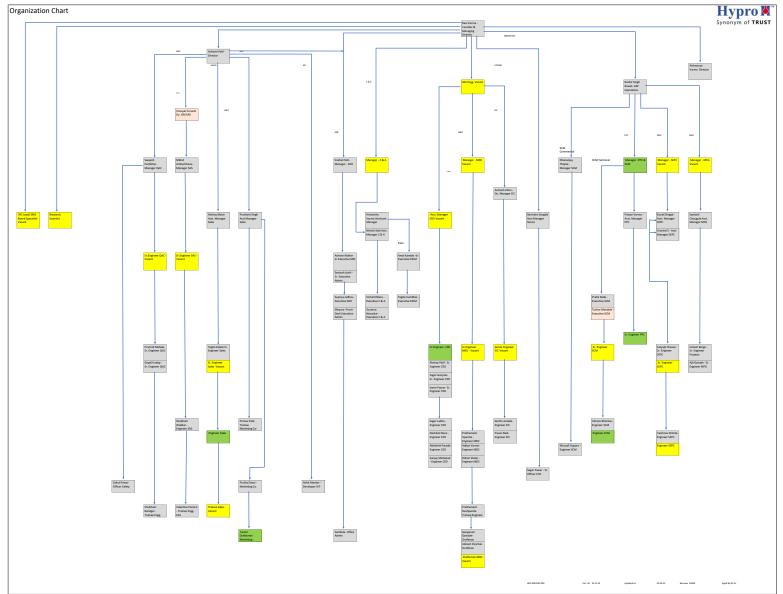

| Designation                    | Count            | Vacant | Total Count              |
|--------------------------------|------------------|--------|--------------------------|
| MD                             | 1                |        | 1                        |
|                                |                  |        |                          |
| Director                       | 2                |        | 2                        |
|                                |                  |        |                          |
| GM                             | 1                | 1      | 2                        |
|                                |                  |        |                          |
| Dy.GM                          | 1                |        | 1                        |
| VP                             |                  |        | 0                        |
| Senior Manager                 |                  |        | 0                        |
|                                |                  |        |                          |
| Manager                        | 4                | 4      | 8                        |
|                                |                  |        |                          |
| Dy. Manager                    | 1                |        | 1                        |
|                                |                  |        |                          |
| Asst. Manager                  | 9                | 1      | 10                       |
|                                |                  |        |                          |
|                                |                  |        |                          |
| Sr.Executive/Engg.             | 3                | 2      | 5                        |
|                                |                  |        |                          |
|                                |                  |        |                          |
| Executive                      | 7                |        | 7                        |
|                                |                  |        |                          |
|                                |                  |        |                          |
| Sr. Engineer                   | 9                | 5      | 14                       |
|                                |                  |        |                          |
|                                |                  |        |                          |
|                                |                  |        |                          |
|                                |                  |        |                          |
|                                |                  |        |                          |
| Engineer                       | 14               | 1      | 15                       |
|                                |                  |        |                          |
|                                |                  |        |                          |
|                                |                  |        |                          |
| Sr. Officer<br>/Sr.Coordinator | 1                |        | 1                        |
| Officer/Coordinato             | 3                |        | 3                        |
|                                |                  |        |                          |
| Trainee Engg.                  | 3                | 1      | 4                        |
|                                |                  |        |                          |
| Assistant<br>(Draftsman)       | 3                | 1      | 4                        |
|                                | 62               | 16     | 78                       |
|                                |                  | Vacant |                          |
|                                | Current<br>Count |        | After vacant total count |
|                                |                  |        |                          |