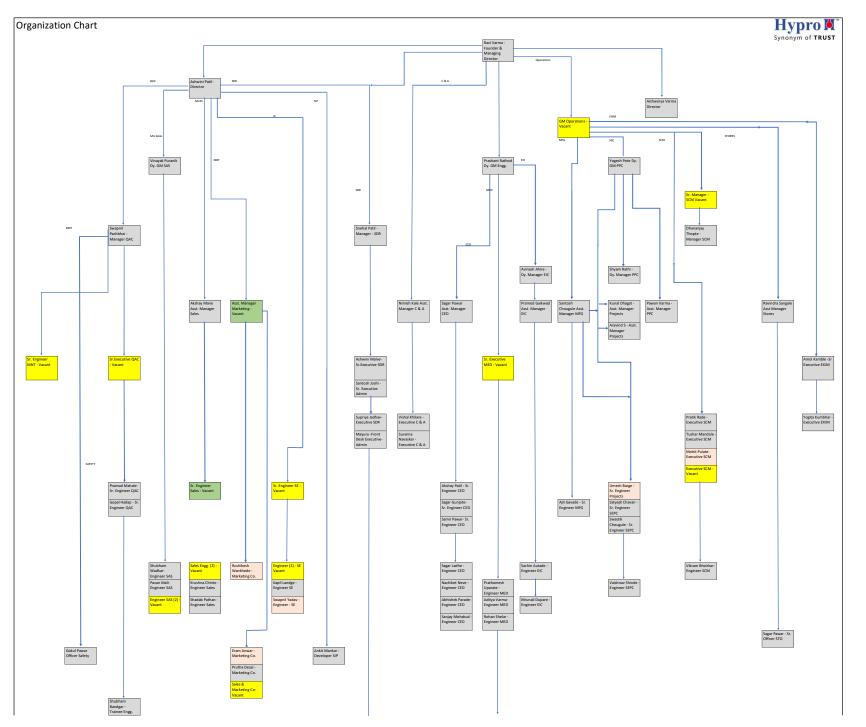

| Designation                    | Count | Vacant | Total Coun |
|--------------------------------|-------|--------|------------|
| MD                             | 1     |        | 1          |
|                                |       |        |            |
|                                |       |        |            |
| Director                       | 2     |        | 2          |
| Advisor                        |       |        | 0          |
| GM                             |       | 1      | 1          |
|                                |       |        |            |
|                                |       |        |            |
| Dy.GM                          | 3     |        | 3          |
| VP                             |       |        | 0          |
| Senior Manager                 |       | 1      | 1          |
|                                |       |        |            |
| Manager                        | 3     |        | 3          |
|                                |       |        |            |
|                                |       |        |            |
| Dy. Manager                    | 2     |        | 2          |
|                                |       |        |            |
| Asst. Manager                  | 9     | 1      | 10         |
|                                |       |        |            |
|                                |       |        |            |
| Sr.Executive                   | 3     | 3      | 6          |
| JI.EACCULIVE                   |       |        |            |
|                                |       |        |            |
|                                |       |        |            |
| Executive                      | 8     | 1      | 9          |
|                                |       |        |            |
|                                |       |        |            |
|                                |       |        |            |
| Sr. Engineer                   | 9     |        |            |
| Sr. Engineer                   | 9     | 2      | 11         |
|                                |       |        |            |
|                                |       |        |            |
|                                |       |        |            |
|                                |       |        |            |
| Engineer                       | 18    | 6      | 24         |
|                                |       |        |            |
|                                |       |        |            |
|                                |       |        |            |
| Sr. Officer<br>/Sr.Coordinator | 1     |        | 1          |
| Officer/Coordinato             | 4     | 1      | 5          |
| r                              |       |        |            |
|                                |       |        |            |
| Trainee Engg.                  | 1     |        | 1          |
|                                |       | 1      | 1.1        |

Matesh Dhavale Driftman MID
Driftman MID
Office Admin
Vacant (1)
Gangram
Gaude
Undrina

|                          | 3       |        |              |
|--------------------------|---------|--------|--------------|
| Assistant<br>(Draftsman) | 3       | 1      | 4            |
|                          |         |        |              |
|                          | 67      | 17     | 84           |
|                          | Current | Vacant | After vacant |